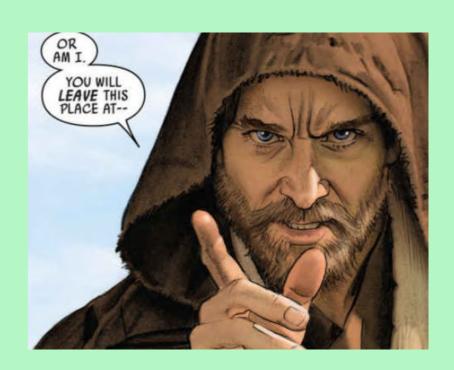

# BREAKING IN

#### ICE BREAKERS, TO LIGHT A SPARK

#### JEDI MIND TRICK:

ONE PARTNER MUST TRY TO "MIND-TRICK" THEIR PARTNER INTO PERFORMING SENSUAL ACTS OR ANSWERING INTIMATE QUESTIONS BY USING SOFT, PERSUASIVE LANGUAGE, LIKE, "YOU WANT TO KISS ME," OR "YOU WILL TELL ME YOUR DEEPEST DESIRE." THE SUBJECT CAN PLAYFULLY RESIST BUT MUST EVENTUALLY RESPOND.