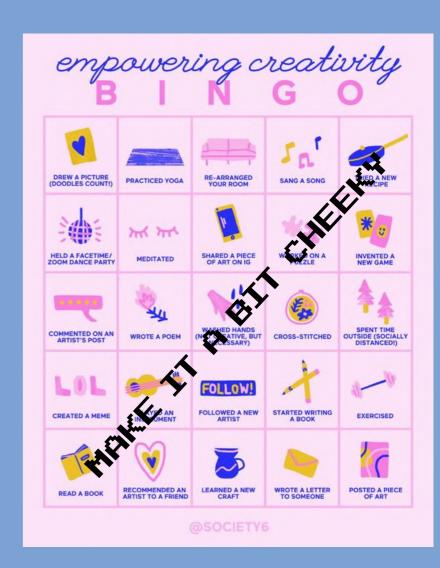

#### SENSUAL BINGO:

CREATE BINGO CARDS WITH FUN AND UNIQUE TRAITS OR EXPERIENCES (E.G., "TALK ABOUT A KINK/FETISH YOU WANT TO TRY," "HAVE USED FOOD IN A SCENE," "HAS/IS IN A POWER DYNAMIC"). PEOPLE HAVE TO MOVE AROUND AND FIND PEOPLE WHO FIT EACH SQUARE. THEY HAVE TO GET A FULL LINE (HORIZONTALLY, VERTICALLY, OR DIAGONALLY). THIS ENCOURAGES EVERYONE TO INTERACT WITH A WIDE RANGE OF PEOPLE.

# SENSUAL B I N G O

| Have a<br>kink/fetish you<br>want to try!          | Has used food<br>in a scene!                                   | Has tried or<br>interested in<br>watersports | Has been/is in a<br>power dynamic                        |
|----------------------------------------------------|----------------------------------------------------------------|----------------------------------------------|----------------------------------------------------------|
| Have the same<br>favourite form of<br>aftercare    | Has tried/<br>interested in more<br>than 3 tyoes of<br>bondage | Likes being<br>touched in the<br>armpits     | Interested in<br>roleplay involving<br>sci-fi fantasies  |
| Has played in public                               | Has a<br>kink/fetish you<br>did not know<br>about!             | Has tried<br>homemade toysl                  | Has an interesting story about scene gone funny!         |
| Has a costume<br>inspired by a<br>sci-fi character | Has an outfit<br>with the same<br>colours as you!              | ls interested in<br>temperature play         | Talked about the<br>kink scene in their<br>home country! |