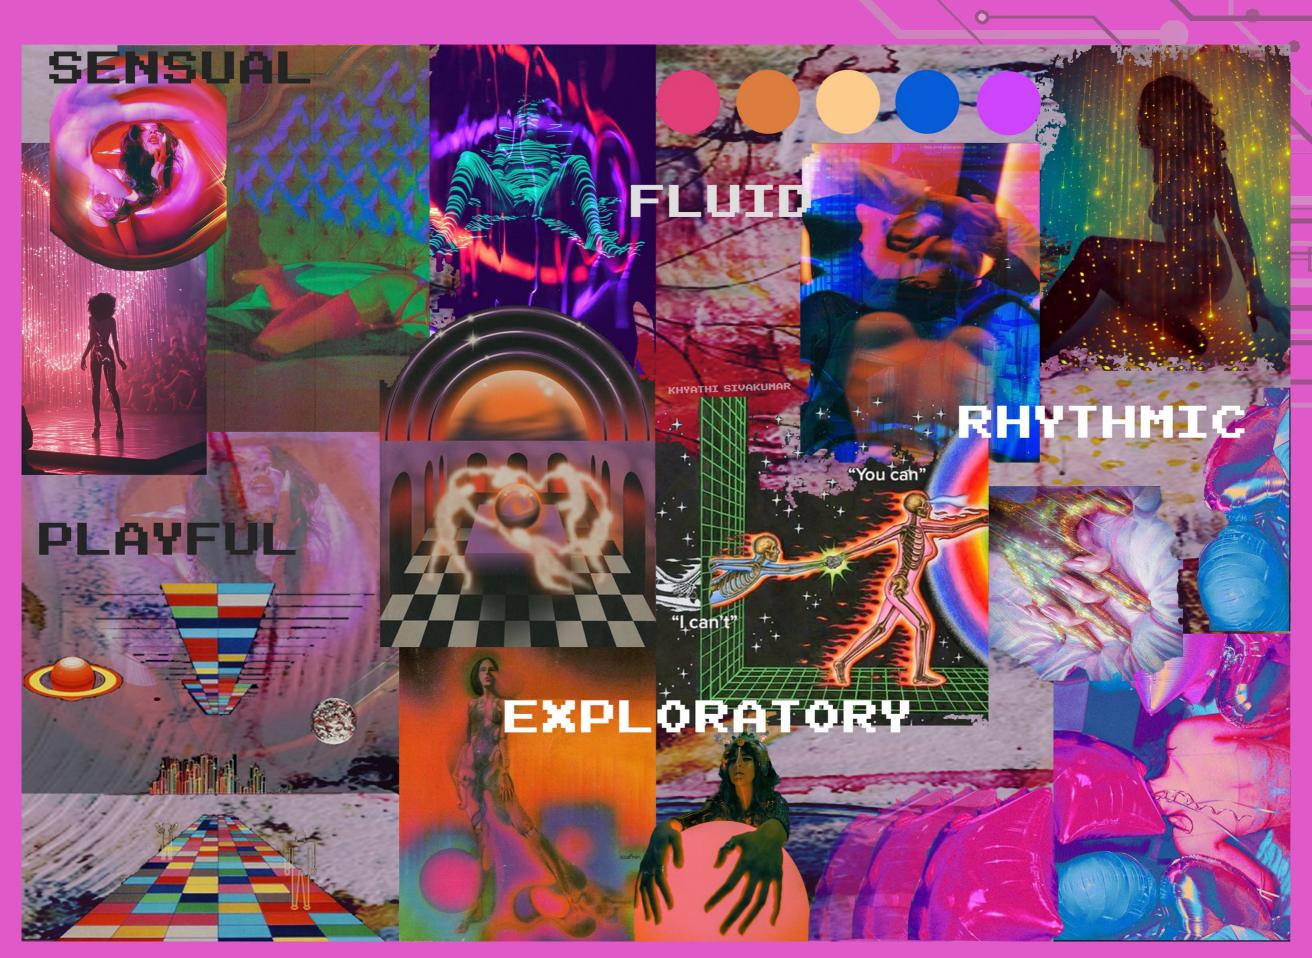

# OVERVIEW

THE THEME FOR THIS EXPERIENCE IS SENSUAL SCI-FI AND REVOLVES AROUND BEING

- SENSUAL
- EXPLORATORY
- PLAYFUL
- FLUID
- RHYTHMIC
- -ICE BREAKERS OF VARYING DEGREES TO ACCOMMODATE ALL TYPES OF BOLD, WITH A SENSUAL TWIST
- -A <u>HUNT</u> TO GO BEYOND ICE BREAKER COMMUNICATION, AND EXPLORE AND PLAY TOGETHER.
- -RELAXATION AND AFTERCARE IS IMPORTANT, <u>MULTI- SENSORY COMFORT ZONE</u> WHILE ENGAGING ALL 5 SENSES:
- 1. RELAXING FABRICS AND SOFT MATERIALS
- 2. SCENTS LIKE LAVENDER & JASMINE TO RELAX
- 3. CALM LO-FI MUSIC
- 4. PASTEL COLOURS INSPIRED FROM SCI-FI AND WELL-LIT SPACES
- 5. PROVIDE WARM WATER AND COOKIES IN COMFORT NOOKS TO RELAX AND CALM DOWN
- \* PG4-6 ICE BREAKERS WITH SENSUAL RATING, PG7-HUNT, PG8-9 COMFORT NOOK AND ACCESSIBILITY