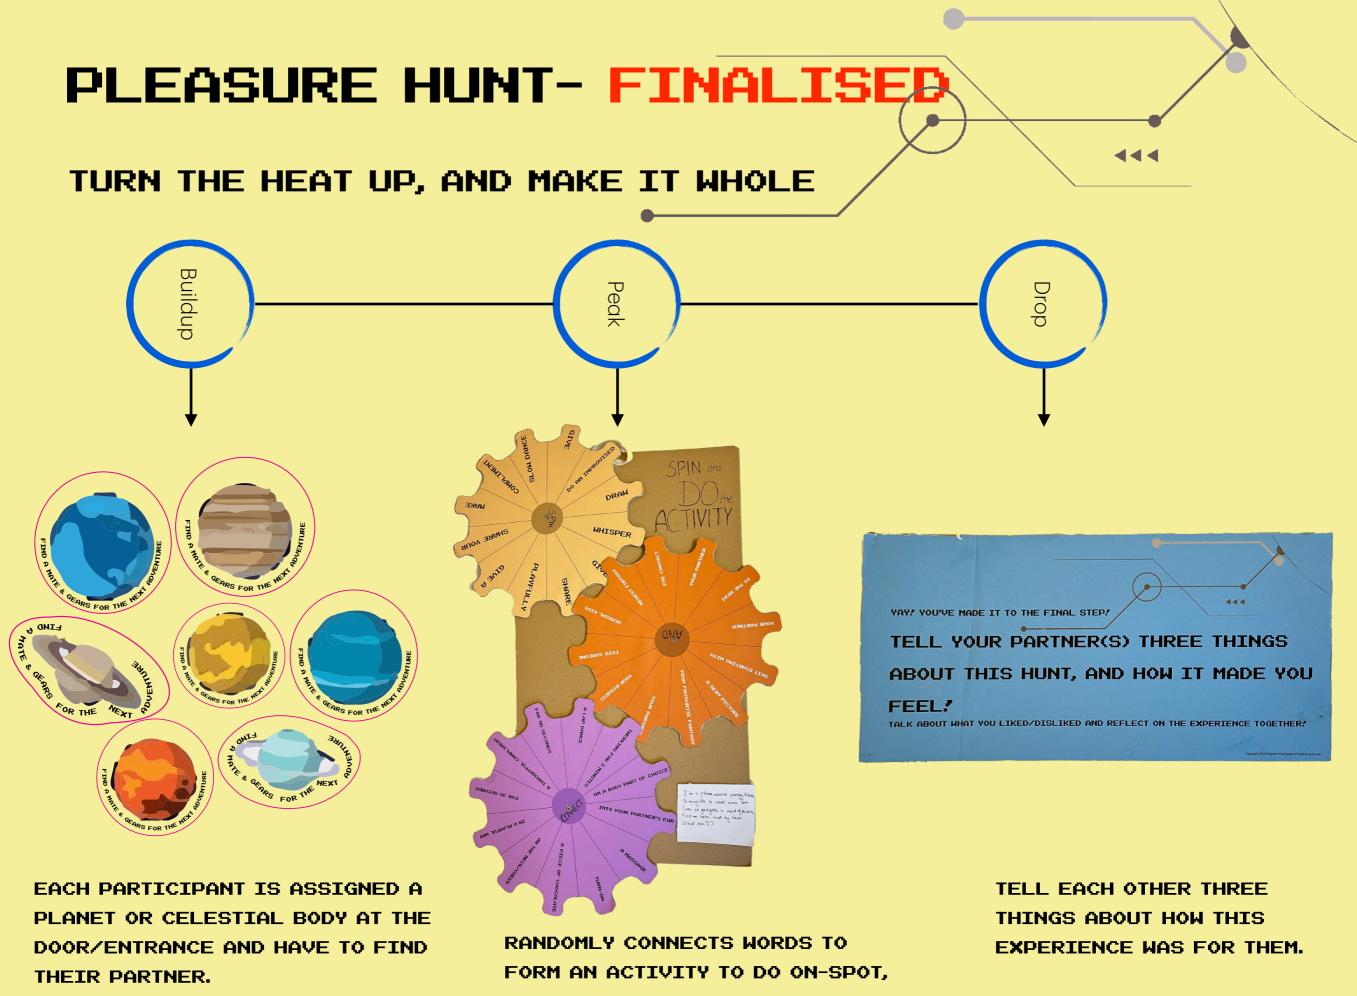

# PLEASURE HUNT TURN THE HEAT UP, AND MAKE IT WHOLE Buildup EACH PARTICIPANT IS ASSIGNED A RANDOMLY CONNECTS WORDS TO

EACH PARTICIPANT IS ASSIGNED A
PLANET OR CELESTIAL BODY AT THE
DOOR/ENTRANCE AND HAVE TO FIND
THEIR PARTNER (CAN BE SUBSTITUTED
WITH SENSUAL BINGO)

RANDOMLY CONNECTS WORDS TO FORM AN ACTIVITY TO DO ON-SPOT, THIS CAN BE REPEATED MULTIPLE TIMES. (CAN HAVE PROMPTS FOR PLAY/DURING PLAY)

TELL EACH OTHER THREE
THINGS ABOUT HOW THIS
EXPERIENCE WAS FOR THEM.