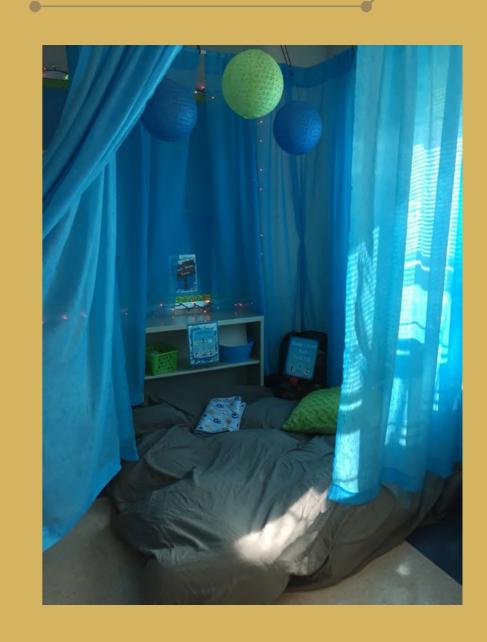

# COMFORT NOOK

#### SIT IN, AND RELAX

MULTI- SENSORY COMFORT NOOK WHILE ENGAGING ALL 5 SENSES:

- 1. TOUCH RELAXING FABRICS AND SOFT MATERIALS
- 2. SMELL- SCENTS LIKE LAVENDER & JASMINE TO RELAX
- 3. SOUND- CALM LO-FI MUSIC
- 4. <u>SIGHT</u>- PASTEL COLOURS INSPIRED FROM SCI-FI
  AND WELL-LIT SPACES
- 5. TASTE- PROVIDE WARM WATER AND BISCUITS IN COMFORT NOOKS TO RELAX AND CALM DOWN